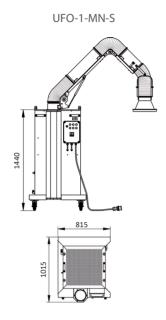

### **TECHNICAL DATA**

| Туре       | Version | Part No. | Maximum<br>volume flow<br>[m³/h] <sup>1</sup> | Maximum<br>vacuum<br>[Pa] | Supply<br>voltage<br>[V] | Motor<br>rate<br>[kW] | Acoustic pre<br>[dB(A)] from |    | Consumption<br>of compressed<br>air<br>[Nm³/h] | Weight<br>[kg] | Quantity of connections for ERGO LUX arms <sup>2</sup> |
|------------|---------|----------|-----------------------------------------------|---------------------------|--------------------------|-----------------------|------------------------------|----|------------------------------------------------|----------------|--------------------------------------------------------|
| UFO-1-MN-S | mobile  | 804U52   | 2000                                          | 2500                      | 230                      | 1,1                   | 75                           | 61 | 0,7                                            | 160            | 1                                                      |
| UFO-2-MN-S | mobile  | 804U54   | 3000                                          | 2600                      | 3x400                    | 2,2                   | 74                           | 60 | 1,4                                            | 209            | 2                                                      |