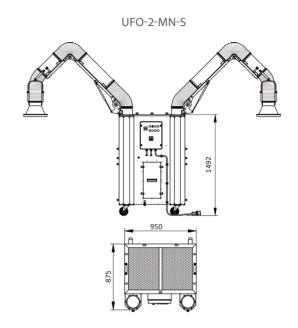

### **TECHNICAL DATA**

| Туре       | Version | Part No. | Maximum<br>volume flow<br>[m³/h] <sup>1</sup> | Maximum<br>vacuum<br>[Pa] | Supply<br>voltage<br>[V] | Motor<br>rate<br>[kW] | Acoustic pre<br>[dB(A)] from |    | Consumption<br>of compressed<br>air<br>[Nm³/h] | Weight<br>[kg] | Quantity of connections for ERGO LUX arms <sup>2</sup> |
|------------|---------|----------|-----------------------------------------------|---------------------------|--------------------------|-----------------------|------------------------------|----|------------------------------------------------|----------------|--------------------------------------------------------|
| UFO-1-MN-S | mobile  | 804U52   | 2000                                          | 2500                      | 230                      | 1,1                   | 75                           | 61 | 0,7                                            | 160            | 1                                                      |
| UFO-2-MN-S | mobile  | 804U54   | 3000                                          | 2600                      | 3x400                    | 2,2                   | 74                           | 60 | 1,4                                            | 209            | 2                                                      |