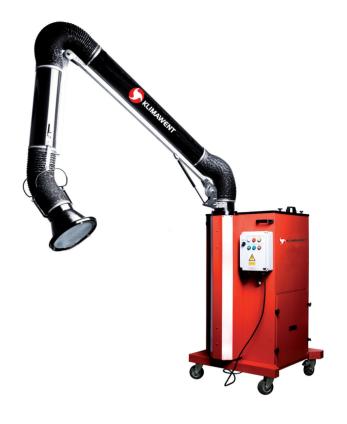

# **UFO-S**

ONE-POST AND TWO-POST FILTERING UNIT

#### **FEATURES**

- high-efficiency cartridge filter of 99,9% filtration efficiency
- activated carbon impregnated non-woven filter
- pneumatic filter regeneration system
- spark catcher
- castor wheels for mobile version, or mounting brackets for wallinstalled version

## **ADVANTAGES**

- high filtration efficiency
- choice: mobile version or wall-installed version
- automatic cleaning of the cartridge filter with impulses of compressed air
- range: dust- and gas filtration