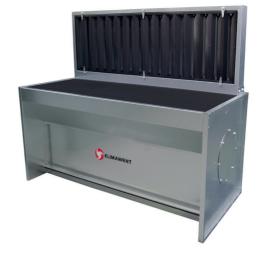

# **SLOT** GRINDING-WELDING STATION

# **APPLICATION**

- welding, wood processing, grinding or metals deburring
- manual cutting with plasma burner (after the grate is replaced)
- cooperation with an extraction fan or a filtering unit

## **FEATURES**

- chamber with a grate and a drawer for dust
- on the rear edge is located a vertical suction chamber
- the connection is on both sides of the device
- option: grate for manual cutting with plasma burner

#### **ADVANTAGES**

- efficient air extraction
- various sizes of the worktables
- possibility of replacement of the standard grate for a grate for manual cutting with plasma burner