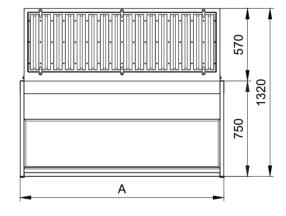

#### **TECHNICAL DATA**

| Type of the device | Part No. | A<br>[mm] | D <sub>1</sub><br>[mm] | Recommended<br>volume flow<br>[m³/h] | Load carrying<br>capacity*<br>[kg] | Weight<br>[kg] |
|--------------------|----------|-----------|------------------------|--------------------------------------|------------------------------------|----------------|
| SLOT 1600          | 813S13   | 800       | 200                    | 1600                                 | 500                                | 57             |
| SLOT 2000          | 813S14   | 1200      | 250                    | 2000                                 | 500                                | 75             |
| SLOT 3000          | 813S15   | 1600      | 315                    | 3000                                 | 500                                | 94             |
| SLOT 4000          | 813516   | 2000      | 315                    | 4000                                 | 500                                | 113            |