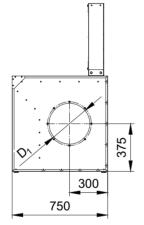

#### **TECHNICAL DATA**

| Type of the device | Part No. | A<br>[mm] | D <sub>1</sub><br>[mm] | Recommended<br>volume flow<br>[m³/h] | Load carrying<br>capacity*<br>[kg] | Weight<br>[kg] |
|--------------------|----------|-----------|------------------------|--------------------------------------|------------------------------------|----------------|
| SLOT 1600          | 813S13   | 800       | 200                    | 1600                                 | 500                                | 57             |
| SLOT 2000          | 813S14   | 1200      | 250                    | 2000                                 | 500                                | 75             |
| SLOT 3000          | 813S15   | 1600      | 315                    | 3000                                 | 500                                | 94             |
| SLOT 4000          | 813516   | 2000      | 315                    | 4000                                 | 500                                | 113            |