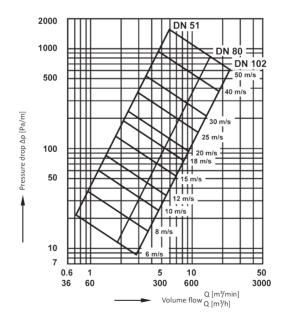

# **PVC FLEX**

HOSES



#### **APPLICATION**

- industrial hoses for various media (liquid, gas and solid)
- welding fumes extraction
- industrial- and household vacuum cleaners
- general ventilation

## **FEATURES**

- wall: two layers of soft PVC, reinforced with yarn
- wall is additionally reinforced with a resilient steel spiral
- colour: black

## **ADVANTAGES**

- very high flexibility
- good resistance to bases, acids and oils

### **FLOW CHARTS**



#### **TECHNICAL DATA**

| Туре         | Part No. | Internal diameter<br>[mm] | Unit weight<br>[kg/m] | Temperature range of the conveyed air [°C] | Operational<br>pressure<br>[hPa] | Maximum<br>vacuum<br>[hPa] | Bending<br>radius<br>[mm] |
|--------------|----------|---------------------------|-----------------------|--------------------------------------------|----------------------------------|----------------------------|---------------------------|
| PVC FLEX-44  | 821P29   | 44                        | 0,36                  | from -20 up to +70                         | 1300                             | 157                        | 44                        |
| PVC FLEX-51  | 821P31   | 51                        | 0,43                  | from -20 up to +70