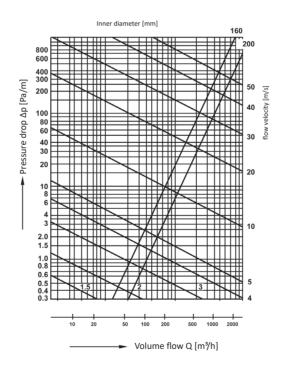

# PLT/Z

HOSES



## **APPLICATION**

• gas forwarding in underground mining plants, in non-methane and methane areas, in rooms of methane explosion hazard a, b, c

### **ADVANTAGES**

- anty-electrostatic
- hardly flammable

# **FEATURES**

- two layers of polyamide fabric, PVC-coated from both sides
- reinforced with a resilient wire spiral interwoven between the lavers
- the fabric is admitted by Higher Mining Institute No. CZ/1473/2006 for application in underground mining plants
- standard length: 5 m
- colour: black

## **FLOW CHARTS**



### **TECHNICAL DATA**

| Туре      | Part No. | Internal diameter<br>[mm] | Unit weight<br>[kg/m] | Temperature range of<br>the conveyed air [oC] | Maximum pressure<br>[Pa] | Maximum vacuum<br>[Pa] |
|-----------|----------|---------------------------|-----------------------|-----------------------------------------------|--------------------------|------------------------|
| PLT/Z-160 | 828P08   | 160                       | 3,9/5                 | from -15 up to +70                            | 15 000                   | 3000                   |
| PLT/Z-200 | 828P11   | 200                       | 4,6/5                 | from -15 up to +70                            | 15 000                   | 3000                   |
| PLT/Z-250 | 828P09   | 250                       | 5,8/5