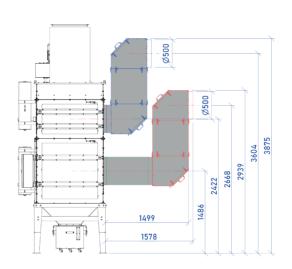

#### **TECHNICAL DATA**

| Туре     | Part No. | Maximum volume flow<br>[m³/h] | Connections<br>[mm] |
|----------|----------|-------------------------------|---------------------|
| ISKRA-10 | 840Ł04   | up to 10 000                  | 2xØ500              |

# **EXAMPLES OF INSTALLING CONFIGURATION OF THE SPARK CATCHER FASTENED AT THE UFO-LP FILTERING UNIT**

UFO-6-LP + ISKRA-10

UFO-8-LP + 2 x ISKRA-10

UFO-8-LP + 2 x ISKRA-10