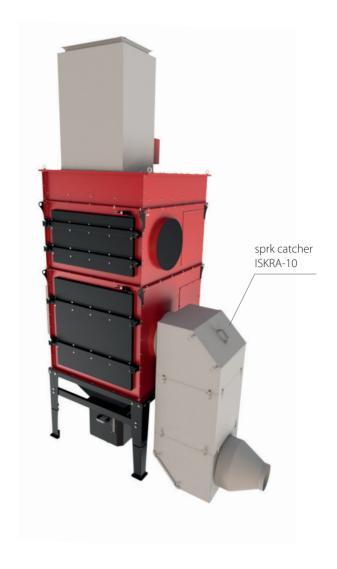

# ISKRA-10

SPARK CATCHER

# **EXAMPLES OF INSTALLING CONFIGURATION OF THE SPARK CATCHER FASTENED AT THE UFO-LP FILTERING UNIT**

UFO-6-LP + ISKRA-10

UFO-8-LP + 2 x ISKRA-10

UFO-8-LP + 2 x ISKRA-10