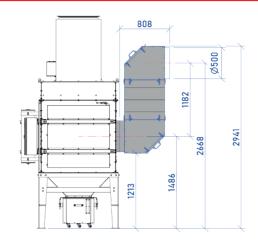

#### **TECHNICAL DATA**

| Туре     | Part No. | Maximum volume flow<br>[m³/h] | Connections<br>[mm] |
|----------|----------|-------------------------------|---------------------|
| ISKRA-10 | 840Ł04   | up to 10 000                  | 2xØ500              |