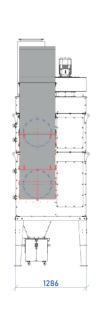

# **EXAMPLES OF INSTALLING CONFIGURATION OF THE SPARK CATCHER FASTENED AT THE UFO-LP FILTERING UNIT**

UFO-6-LP + ISKRA-10

UFO-8-LP + 2 x ISKRA-10

UFO-8-LP + 2 x ISKRA-10