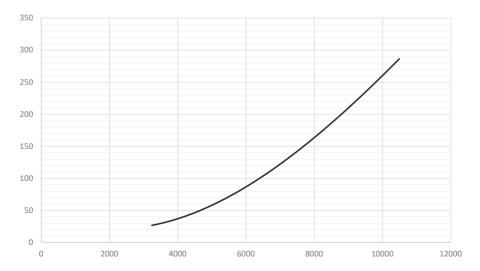

# **FEATURES**

- control of sparks arising during the welding processes and grinding of metals
- labyrinthine air flow
- cleaning orifice to remove the accumulated dust particles
- maximum flow capacity 10 000 m³/h

#### **TECHNICAL DATA**

| Туре     | Part No. | Maximum volume flow<br>[m³/h] | Connections<br>[mm] |
|----------|----------|-------------------------------|---------------------|
| ISKRA-10 | 840Ł04   | up to 10 000                  | 2xØ500              |