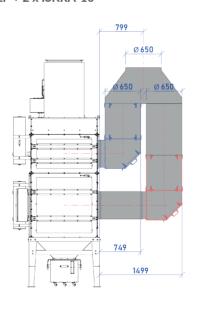

#### **TECHNICAL DATA**

| Туре     | Part No. | Maximum volume flow<br>[m³/h] | Connections<br>[mm] |
|----------|----------|-------------------------------|---------------------|
| ISKRA-10 | 840Ł04   | up to 10 000                  | 2xØ500              |

# **EXAMPLES OF INSTALLING CONFIGURATION OF THE SPARK CATCHER FASTENED AT THE UFO-LP FILTERING UNIT**

UFO-6-LP + ISKRA-10

UFO-8-LP + 2 x ISKRA-10

UFO-8-LP + 2 x ISKRA-10