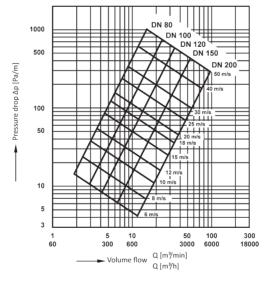

# G-EX1

HOSES



## **APPLICATION**

- transport of high temperature gas, vapour and exhaust gas, of temperature up to 200°C
- systems of exhaust gas extraction, such as reel extractors, self--tightening suction ducts, overhead- and under-floor exhaust gas extraction systems

#### **FEATURES**

- coating: neoprene-coated polyester fabric
- reinforced with external braid of plastic-coated nylon spiral
- standard length: 3–18 r.m.
- colour: wall black, spiral red

## **ADVANTAGES**

- increased thermal resistance
- wide range of diameters
- perfect shape regaining flexibility
- high flexibillity
- hardly flammable
- abrasion proof and resistant to oil and chemical compounds

## **FLOW CHARTS**



#### **TECHNICAL DATA**

| Туре      | Part No. | Internal diameter<br>[mm] | Unit weight<br>[kg/m] | Temperature range of the conveyed air [°C]         | Maximum vacuum<br>[hPa] | Bending radius<br>[mm] |
|-----------|----------|---------------------------|-----------------------|----------------------------------------------------|-------------------------|------------------------|
| G-EX1-80  | 828P59   | 80                        | 0,51                  | from -20 up to +150<br>(for short time up to +200) | 230                     | 80                     |
| G-EX1-100 | 828P60   | 100                       | 0,64                  | from -20 up to +150<br>(for short time up to +200) | 180                     | 100                    |
| G-EX1-125 | 828P61   | 125