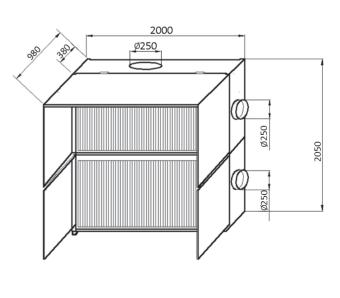

## PAINTING WALLS AND WORKTABLE

| Туре  | Part No. | Recommended volume flow [m³/h] | Flow resistances<br>[Pa] | Weight<br>[kg] |
|-------|----------|--------------------------------|--------------------------|----------------|
| FPS-1 | 814S02   | 3000                           | 350                      | 97             |
| FPS-2 | 814S04   | 6000                           | 350                      | 183            |
| UWT   | 814S00   | _                              | _                        | 160            |

## **FANS**

Paint wall should be connected to the fan serving one single paint wall, or to a ventilation system connected to one central fan. Fans should be of Ex execution. As the extracted air is discharged outside the building, it is recommended to apply roof fans. For selection of the fans see information in Section FANS.