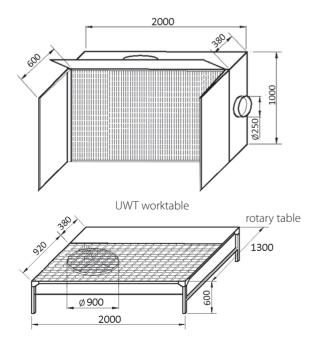

## **ADVANTAGES**

- two-step filtration system
- filtration efficiency 90%
- it is possible to change the installing position of the connection, from one side surface to another
- two swinging side boards and one upper board
- it is possible to install the FPS-1 on the UWT wortable

## PAINTING WALLS AND WORKTABLE

| Туре  | Part No. | Recommended volume flow [m³/h] | Flow resistances<br>[Pa] | Weight<br>[kg] |
|-------|----------|--------------------------------|--------------------------|----------------|
| FPS-1 | 814S02   | 3000                           | 350                      | 97             |
| FPS-2 | 814S04   | 6000                           | 350                      | 183            |
| UWT   | 814S00   | _                              | _                        | 160            |