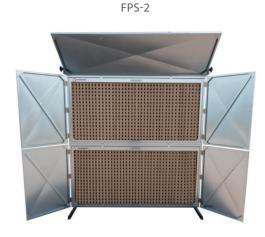

## PAINTING WALLS AND WORKTABLE

| Туре  | Part No. | Recommended volume flow [m³/h] | Flow resistances<br>[Pa] | Weight<br>[kg] |
|-------|----------|--------------------------------|--------------------------|----------------|
| FPS-1 | 814S02   | 3000                           | 350                      | 97             |
| FPS-2 | 814S04   | 6000                           | 350                      | 183            |
| UWT   | 814S00   | _                              | _                        | 160            |