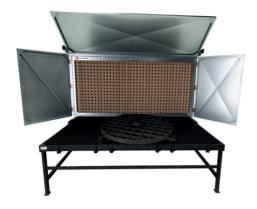

#### MIST EXTRACTION FOR SPRAY PAINTING

FPS-1 WITH A WORTABLE UWT

## **ADVANTAGES**

- two-step filtration system
- filtration efficiency 90%
- it is possible to change the installing position of the connection, from one side surface to another
- two swinging side boards and one upper board
- it is possible to install the FPS-1 on the UWT wortable