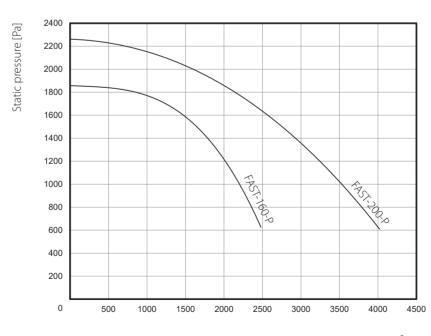

# **TECHNICAL DATA**

| Туре       | Part No. | Synchronous<br>rotations<br>[1/min] | Supply<br>voltage<br>[V] | Motor<br>rate<br>[kW] | Motor<br>ingress<br>protection<br>IP | [dB  | essure level<br>(A)]<br>istance:<br>5 m | Maximum<br>volume flow<br>[m³/h] | Maximum<br>vacuum<br>[Pa] | Weight<br>[kg] |
|------------|----------|-------------------------------------|--------------------------|-----------------------|--------------------------------------|------|-----------------------------------------|----------------------------------|---------------------------|----------------|
| FAST-160-P | 805W86   | 3000                                | 230                      | 0,75                  | 54                                   | 87,5 | 78                                      | 2500                             | 1800                      | 27             |
| FAST-200-P | 805W87   | 3000                                | 230                      | 1,5                   | 54                                   | 92   | 86,5                                    | 4000                             | 2300                      | 32             |