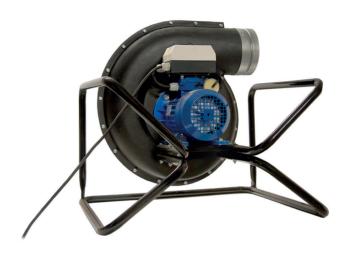

# **FAST-P**

TRANSPORT FAN

### **APPLICATION**

- impeller and housing is of aluminium cast
- the baseframe significantly provides easy displacement
- on the motor is installed a motor protective switch, with short-circuit- and overload protection

#### **ADVANTAGES**

- easy displacement
- robust aluminium cast housing
- is applied as a transport fan for conveying the woodchips and dusts