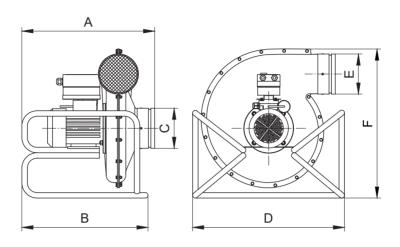

# **DIMENSIONS**

| Type       | A [mm] | B [mm] | C [mm] | D [mm] | E [mm] | F [mm] |
|------------|--------|--------|--------|--------|--------|--------|
| FAST-160-P | 533    | 556    | 160    | 667    | 160    | 620    |
| FAST-200-P | 573    | 650    | 200    | 700    | 200    | 676    |