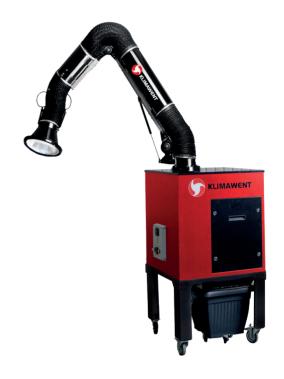

# **BIG-1000**

ONE-POST FILTERING UNIT FOR DRY DUSTS

#### **APPLICATION**

- cleaning the air from dust- and optionally gaseous pollutants
- irreplaceable in controlling the fine dust emissions, during the welding processes

#### **FEATURES**

- high-efficiency cartridge filter of 99,9% filtration efficiency
- pneumatic filter regeneration system
- pressure control monitoring the pollution degree state of the filter
- spark catcher
- hour-meter indicating the work time

#### **ADVANTAGES**

- high-efficiency filtration
- easy replaceable device (re-installing)
- large dust container (30 litres)
- automatic filter cleaning system with impulses of compressed air
- possibility of use the carbon impregnatd non-woven filter –for gas filtration
- total air recirculation