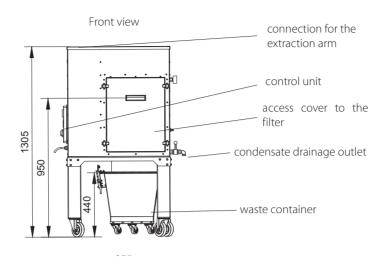

------------------------|--------------------------|------------------------|----|-------------------------------------|------------------------------------------------|----------------|-----------------------------------------------------------------|
| BIG-1000-R | 804U49   | mobile with recirculation | 1500                              | 2000                      | 230                      | 1,1                    | 75 | 61                                  | 0,7                                            | 140            | 1                                                               |

<sup>1.</sup> Volume flow has been specified at the clean filter.

<sup>2.</sup> Complete assortment of the extraction arms is represented on separate catalogue cards.

#### MOBILE VERSION BIG-1000-R



Top view



### REPLACEABLE CARTRIDGE FILTER

| Туре      | Part No. | Weight [kg] | Filtration efficiency [%] | Quantity of filters |  |
|-----------|----------|-------------|---------------------------|---------------------|--|
| PN125032T | 800F26   | 4,2         | 99,9                      | 1                   |  |

# **ADDITIONAL EQUIPMENT**

## **ACTIVATED CARBON IMPREGNATED NON-WOVEN FILTER**

| Туре          | Type Part No. We<br>[k |     | Remarks                                                                                                        |
|---------------|------------------------|-----|----------------------------------------------------------------------------------------------------------------|
| FCR-BIG-1000  | 838F73                 | 0,6 | Complete filter: car