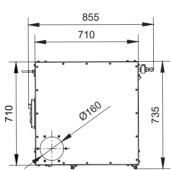

------------|--------------------------|------------------------|----|-------------------------------------|------------------------------------------------|----------------|-----------------------------------------------------------------|
| BIG-1000-R | 804U49   | mobile with recirculation | 1500                              | 2000                      | 230                      | 1,1                    | 75 | 61                                  | 0,7                                            | 140            | 1                                                               |

<sup>1.</sup> Volume flow has been specified at the clean filter.

<sup>2.</sup> Complete assortment of the extraction arms is represented on separate catalogue cards.

#### MOBILE VERSION BIG-1000-R



Top view



### REPLACEABLE CARTRIDGE FILTER

| Туре      | Part No. | Weight [kg] | Filtration efficiency [%] | Quantity of filters |  |
|-----------|----------|-------------|---------------------------|---------------------|--|
| PN125032T | 800F26   | 4,2         | 99,9                      | 1                   |  |

# **ADDITIONAL EQUIPMENT**

## **ACTIVATED CARBON IMPREGNATED NON-WOVEN FILTER**

| Туре          | Type Part No. We<br>[k |     | Remarks                                                                                                        |
|---------------|------------------------|-----|----------------------------------------------------------------------------------------------------------------|
| FCR-BIG-1000  | 838F73                 | 0,6 | Complete filter: carbon non-wove