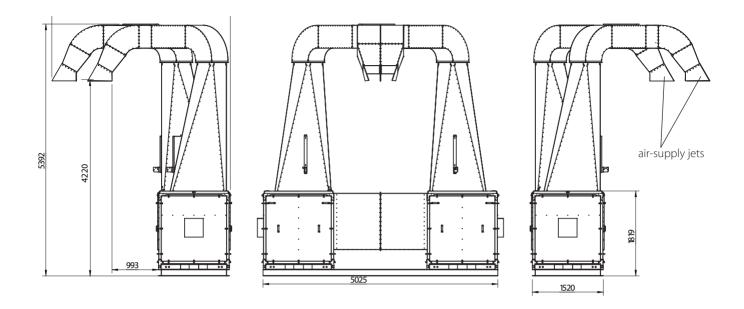

## **FEATURES**

- two fan chambers located side by side
- two air-supply jets directed onto the vehicle roofs for snow removal
- sensor starting automatically the system at the moment when the vehicle approaches
- cash payment machine optional equipment

## **TECHNICAL DATA**

| Туре           | Part No. | Supply<br>voltage<br>[V] | Motor<br>rate<br>[kW] | Maximum<br>vehicle width<br>[m] | Maximum<br>vehicle height<br>[m] | Acoustic<br>pressure level<br>[dB(A)] | Weight<br>[kg] |
|----------------|----------|--------------------------|-----------------------|---------------------------------|----------------------------------|---------------------------------------|----------------|
| SNOW OUT TRUCK | 843W62   | 3x400                    | 30                    | 2,5                             | 4,2                              | 85                                    | 1300           |