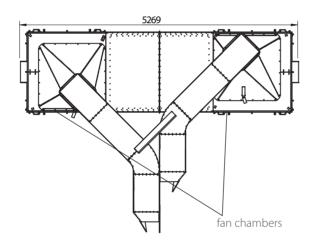

## **FEATURES**

- two fan chambers located side by side
- two air-supply jets directed onto the vehicle roofs for snow removal
- sensor starting automatically the system at the moment when the vehicle approaches
- cash payment machine optional equipment