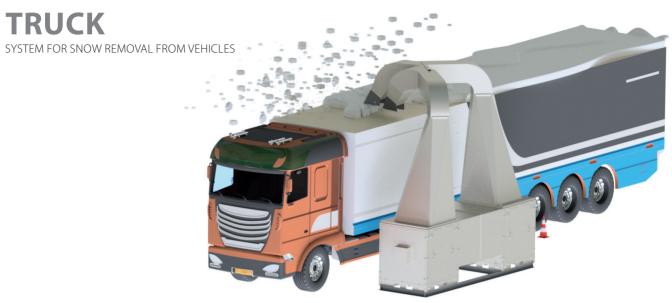

**SYSTEM SNOW OUT** 

## **APPLICATION**

• removal of snow/ice from roofs of vehicles

## **FEATURES**

- two fan chambers located side by side
- two air-supply jets directed onto the vehicle roofs for snow removal
- sensor starting automatically the system at the moment when the vehicle approaches
- cash payment machine optional equipment

## **ADVANTAGES**

- fast removal of snow/ice from vehicles roofs
- safe use
- clean roof provides safety for other vehicles in the traffic
- easy assembly and installing