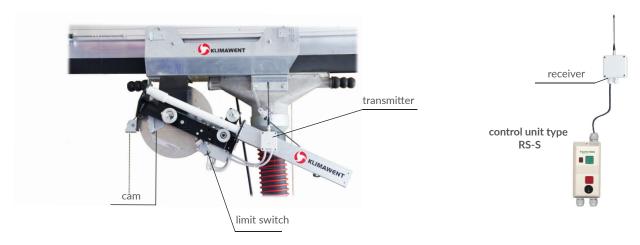

## Radio control - additional equipment

Radio control is offered for mobile balancing exhaust extractors, displacing on KOS-AL (aluminium) and KOS-L (steel) suction ducts. This is optional equipment.

The complete set provides automatic fan start via radio, at the moment when the hose and nozzle are lowered. The system consists of a radio control set and a control unit type RS-S.

| Туре         |        | Part no. | Remarks                                                                   |
|--------------|--------|----------|---------------------------------------------------------------------------|
| Control unit | ZS-OBP | 816Z37   | The set consists of: a transmitter, receiver, 2 limit switches and a cam. |