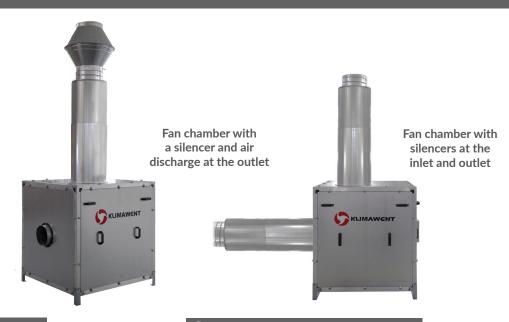

For safety reason, the inlet and outlet are equipped with protective grills. The fan motor is mounted on a base which is placed on a vibro-absorbing frame, to avoid vibration transmission to the floor. As option, the chamber inlet (and/or chamber outlet) can be fitted with an additional sound absorbing set, to reduce further the noise. On demand of Customer, we deliver safety switches to disconnect the power supply during installing and servicing (see catalogue card ELECTRICAL ACCESSORIES).

# Additional accessories

| Silencer |               |          |            |             |                  |                          |                                                                                                                                                      |  |  |  |
|----------|---------------|----------|------------|-------------|------------------|--------------------------|------------------------------------------------------------------------------------------------------------------------------------------------------|--|--|--|
| <b>A</b> | Туре          | Part no. | Inlet [mm] | Outlet [mm] | Height H<br>[mm] | Cooperating fan chambers | Remarks                                                                                                                                              |  |  |  |
| ±<br>▼ 1 | T-500-WPA-BOX | 830T37   | 400        | 500         | 1300             | WPA-BOX-14               | The set consists of:<br>reducer, silencer, silencer bracket.<br>Install the set on the inlet ferrule<br>or on the outlet of the WPA-BOX fan chamber. |  |  |  |

| Air discharge |       |          |                                   |             |  |  |  |  |  |
|---------------|-------|----------|-----------------------------------|-------------|--|--|--|--|--|
|               | Туре  | Part no. | Diameter inlet/outlet/height [mm] | Weight [kg] |  |  |  |  |  |
|               | E-500 | 842W41   | 500/500/1100                      | 24          |  |  |  |  |  |