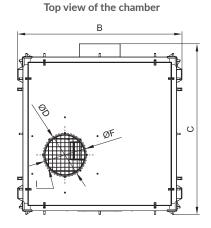

# ØE

### Dimensions

|  | Туре       | A [mm] | B [mm] | C [mm] | Diameters of connections |         | Pitch diameter of the connection holes |         | K [mm] | J [mm] |
|--|------------|--------|--------|--------|--------------------------|---------|----------------------------------------|---------|--------|--------|
|  |            |        |        |        | ØD [mm]                  | ØE [mm] | ØF [mm]                                | ØG [mm] |        |        |
|  | WPA-BOX-14 | 1641   | 1605   | 1666   | 400                      | 400     | 430                                    | 430     | M8     | M8     |