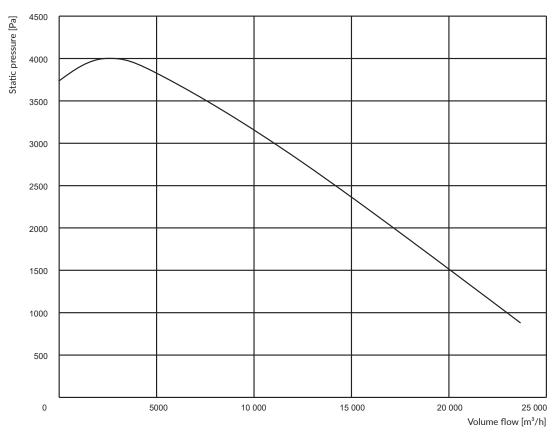

## Technical data

| Туре       | Part no. | Synchronous<br>rotations<br>[1/min] | Supply<br>voltage<br>[V] | Motor<br>rate<br>[kW] | Ingress<br>protection<br>IP | Acoustic pressure level [dB(A)] from a distance of*: |     | Maximum<br>volume flow | Maximum vacuum<br>[Pa] | Weight<br>[kg] |
|------------|----------|-------------------------------------|--------------------------|-----------------------|-----------------------------|------------------------------------------------------|-----|------------------------|------------------------|----------------|
|            |          |                                     |                          |                       |                             | 1 m                                                  | 5 m | [m³/h]                 | ر، ما                  | r81            |
| WPA-BOX-14 | 814K49   | 3000                                | 3x400                    | 15                    | 54                          | 80                                                   | 71  | 23 100                 | 4000                   | 530            |

- \* Acoustic pressure level of the housing was measured in the installation with silencers type T-WPA-BOX at the inlet and outlet of the fan chamber.
- 1. Maximum temperature of the conveyed air is +60°C. Maximum temperature in the work area +40°C.