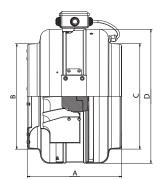

## **Dimensions**

| Туре     | A [mm] | ØB [mm] | ØC [mm] | ØD [mm] |  |
|----------|--------|---------|---------|---------|--|
| WP-11/Ex | 377    | 315     | 315     | 462     |  |