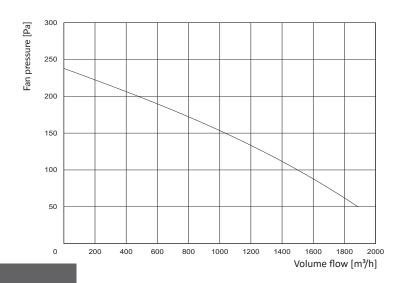

#### **Technical data**

| Туре     | Part no. | Marking                | Synchronous<br>rotations<br>[1/min] | Supply<br>voltage<br>[V] | Motor<br>rate<br>[W] | Ingress<br>protection<br>IP | Maximum<br>volume flow<br>[m³/h] | Maximum<br>vacuum<br>[Pa] | Acoustic pressure<br>level [dB(A)] from<br>distance of: |     | Weight<br>[kg] |
|----------|----------|------------------------|-------------------------------------|--------------------------|----------------------|-----------------------------|----------------------------------|---------------------------|---------------------------------------------------------|-----|----------------|
|          |          |                        |                                     |                          |                      |                             |                                  |                           | 1 m                                                     | 5 m |                |
| WP-11/Ex | 888W40   | II 2 G c Ex eb II B T3 | 1320                                | 3x400                    | 120                  | 44                          | 1885                             | 245                       | 48                                                      | 34  | 6,5            |