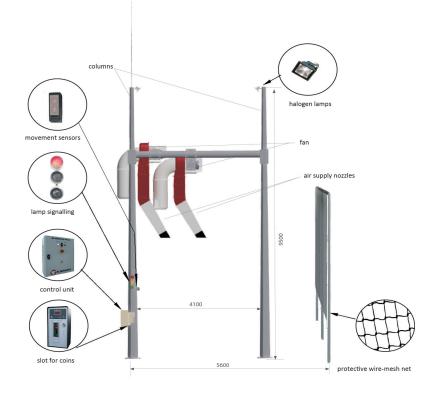

### Structure

SNOW OUT TRUCK consists of a supporting structure – two columns forming a gate, between which is placed a carrying beam with two fans. Outlet of each fan is connected with air supply nozzle, directed at an angle onto the vehicle roof for snow removal. The system is equipped with a lighting operated by a twilight switch, signalling lamps indicating the device readiness for operation and a protective guard for protection from spreading the ice and snow debris.

Optionally, the system can be equipped with automation for fees reception (coins or tokens) for snow removal.

### Function

The proximity sensors detect the approaching vehicle and operate the fans. Green lamp signalling is an information for the driver to enter through the snow removal system. While the vehicle is passing through, the strong air streams discharging from the fans are directed onto the vehicle roof, perpendicularly to the driving line. The snow and ice debris are blown away, from the vehicle and they accumulate under the protective guard. After the vehicle leaves the system, the fans stop automatically. 3 minutes (as one single vehicle passage) is sufficient time for effective snow removal.