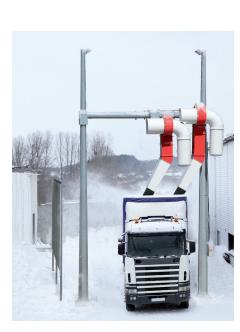

# SYSTEM SNOW OUT

**TRUCK** – a system of snow removal from vehicles

SNOW OUT TRUCK during the operation

SNOW OUT TRUCK – view from the side of entrance for vehicles

### Function

The proximity sensors detect the approaching vehicle and operate the fans. Green lamp signalling is an information for the driver to enter through the snow removal system. While the vehicle is passing through, the strong air streams discharging from the fans are directed onto the vehicle roof, perpendicularly to the driving line. The snow and ice debris are blown away, from the vehicle and they accumulate under the protective guard. After the vehicle leaves the system, the fans stop automatically. 3 minutes (as one single vehicle passage) is sufficient time for effective snow removal.