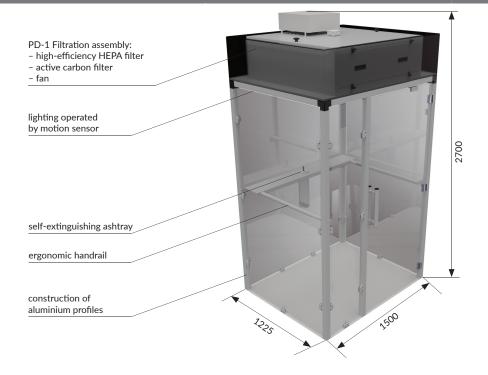

#### Structure

The cabin for smokers – SMOKING BOX consists of a glass cabin made of aluminium profiles. The walls and swinging door of toughened glass ensure safety, sufficient isolation from the surrounding and also gives aesthetic features. In the upper part of the SMOKING BOX is located a PD-1 smoke absorber with a very silent fan.

The PD-1 smoke absorber consists of:

• HEPA dust-stop high-efficiency filter – class H13 – capturing the tar substances at efficiency of 99,95%,

• filter of granulated active carbon – absorbing the noxious gaseous contaminations (nicotine, carbon monoxide, etc.).

Inside the cabin is placed a self-extinguishing ashtray. The cabin is equipped with lighting in its ceiling – operated automatically by means of a motion sensor.

The cabin construction is dismantlable, therefore it is easy to transport and to displace it to another place of use.