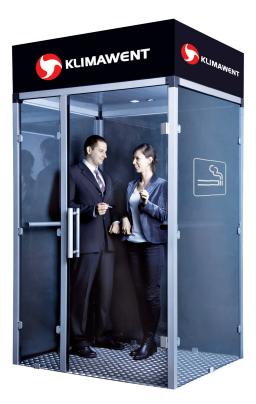

#### Purpose

SMOKING BOX is a space in a form of a cabin for smokers, providing them hygienic conditions and comfort. Additionally, non-smoking people are protected from passive smoking working in the same room.

SMOKING BOX provides efficient protection of non-smoking people in companies, universities, hotels, gastronomic-entertainment premises, facilities for tourists and other spaces. Inside is sufficient space for 4 or 8 people. As the cabin is independent of the ventilation system of the building, it can stand in any optional place.

#### Structure

The cabin for smokers – SMOKING BOX consists of a glass cabin made of aluminium profiles. The walls and swinging door of toughened glass ensure safety, sufficient isolation from the surrounding and also gives aesthetic features. In the upper part of the SMOKING BOX is located a PD-1 smoke absorber with a very silent fan.