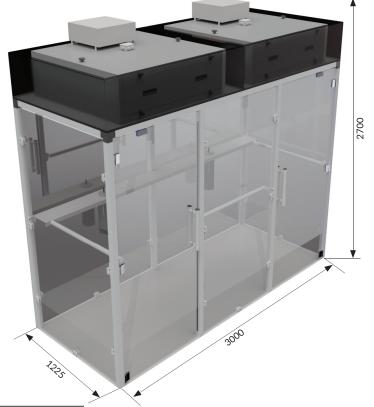

The air is drawn into the SMOKING BOX through the slots between the structural elements. After filtering within the PD-1 filtration assembly (in the upper part) the air is expelled outside.

There are two device versions: SMOKING BOX and SMOKING BOX-2-DUAL, varying in size. The volume of the SMOKING BOX is 4 m<sup>3</sup>, and of SMOKING BOX-2-DUAL – 8 m<sup>3</sup>. The fan volume flow is 480 and 960 m<sup>3</sup>/h respectively, which provides 120 air changes an hour. SMOKING BOX-2-DUAL is equipped with two fans.

# **SMOKING BOX**

SMOKING BOX

SMOKING BOX-2-DUAL