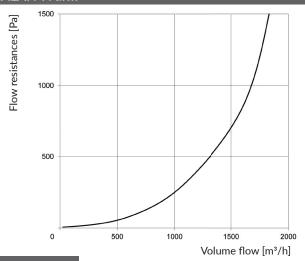

#### Flow chart of the RO-4-ALAN-N arm

#### Fans

Fans have to be selected from separate catalogue cards, depending on the flow efficiency and flow resistances.