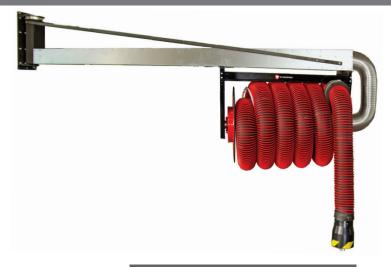

# **RO-4-ALAN-N** – exhaust extraction assembly

## **Purpose**

Due to the rotational arm, the system provides enlarged work range for the Reel Exhaust Extractor and it is possible to adapt the extractor operation area to the serviced vehicle.

# Structure

The system consists of a RO-4-ALAN-N rotational arm, equipped with a swivel, suction duct and the ALAN-C-N Reel Exhaust Extractor. The system cooperates with an extraction fan installed in the process hall, or on the roof. The rotational arm has to be mounted directly to the wall or column of the hall.

| Rotational arm RO-4-ALAN-N |          |                             |                           |                          |             |  |  |  |  |  |  |
|----------------------------|----------|-----------------------------|---------------------------|--------------------------|-------------|--|--|--|--|--|--|
| Туре                       | Part no. | Connection diameter<br>[mm] | Maximum work range<br>[m] | Maximum torque M<br>[Nm] | Weight [kg] |  |  |  |  |  |  |
| RO-4-ALAN-U/C-8-N          | 805O80   | 160                         | 3850                      | 3100                     | 145         |  |  |  |  |  |  |
| RO-4-ALAN-U/C-12-N         | 805O81   | 160                         | 3850                      | 3100                     | 150         |  |  |  |  |  |  |